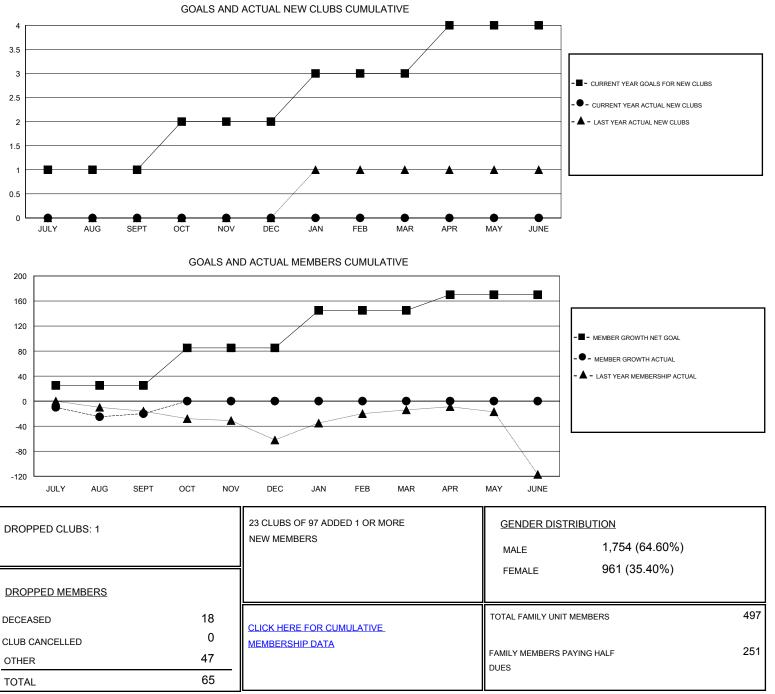

## District 24 L

Results as of: 9/30/2019

| GMT:                           | LOCATION VIRGINIA |   |   |                                  |    |    | GMT CA |
|--------------------------------|-------------------|---|---|----------------------------------|----|----|--------|
| Clubs<br>RESULTS FOR 2019-2020 |                   |   |   | Members<br>RESULTS FOR 2019-2020 |    |    |        |
|                                |                   |   |   |                                  |    |    |        |
| JULY/AUG/SEPT                  | 1                 | 0 | 1 | JULY/AUG/SEPT                    | 25 | 58 | 65     |
| OCT/NOV/DEC                    | 1                 | 0 | 0 | OCT/NOV/DEC                      | 60 | 0  | 0      |
| JAN/FEB/MAR                    | 1                 | 0 | 0 | JAN/FEB/MAR                      | 60 | 0  | 0      |
| APR/MAY/JUNE                   | 1                 | 0 | 0 | APR/MAY/JUNE                     | 25 | 0  | 0      |